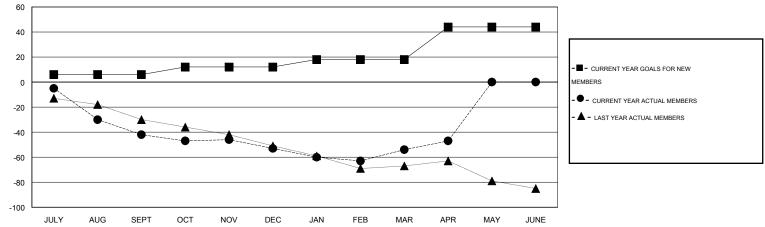

## GMT: Cindy Gregg

| GMT: Cindy G                                                | T: Cindy Gregg LOCATION PENNSYLVANIA |                   |                  |                  |                                                             |                    |                                     | GMT CA 1            |                       |  |
|-------------------------------------------------------------|--------------------------------------|-------------------|------------------|------------------|-------------------------------------------------------------|--------------------|-------------------------------------|---------------------|-----------------------|--|
|                                                             |                                      | Clubs             |                  |                  | Members                                                     |                    |                                     |                     |                       |  |
|                                                             | RESU                                 | LTS FOR 2015-2016 | i                |                  | RESULTS FOR 2015-2016                                       |                    |                                     |                     |                       |  |
| QUARTER                                                     | NEW CLUB<br>GOAL                     | NEW CLUBS         | DROPPED<br>CLUBS | NET<br>GAIN/LOSS | QUARTER                                                     | NEW MEMBER<br>GOAL | CHARTER AND<br>NEW MEMBERS<br>ADDED | DROPPED<br>MEMBERS  | NET<br>GAIN/LOSS      |  |
| JULY/AUG/SEPT<br>OCT/NOV/DEC<br>JAN/FEB/MAR<br>APR/MAY/JUNE | 0<br>0<br>0<br>1                     | 0<br>0<br>0       | 1<br>0<br>0<br>0 | -1<br>0<br>0     | JULY/AUG/SEPT<br>OCT/NOV/DEC<br>JAN/FEB/MAR<br>APR/MAY/JUNE | 6<br>6<br>26       | 13<br>19<br>25<br>8                 | 55<br>30<br>26<br>1 | -42<br>-11<br>-1<br>7 |  |