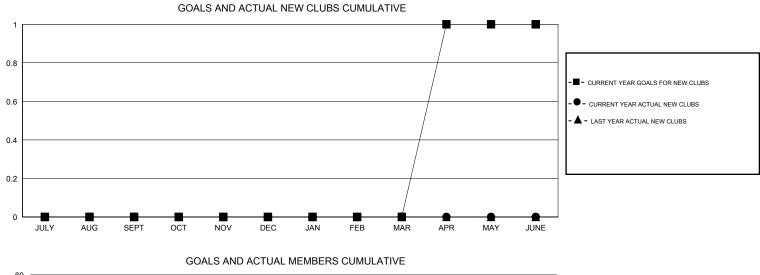

## GMT: Cindy Gregg

| GMT: Cindy G                                                | T: Cindy Gregg LOCATION PENNSYLVANIA |                   |                  |                  |                                                             |                    |                                     | GMT CA 1            |                       |  |
|-------------------------------------------------------------|--------------------------------------|-------------------|------------------|------------------|-------------------------------------------------------------|--------------------|-------------------------------------|---------------------|-----------------------|--|
|                                                             |                                      | Clubs             |                  |                  | Members                                                     |                    |                                     |                     |                       |  |
|                                                             | RESU                                 | LTS FOR 2015-2016 | i                |                  | RESULTS FOR 2015-2016                                       |                    |                                     |                     |                       |  |
| QUARTER                                                     | NEW CLUB<br>GOAL                     | NEW CLUBS         | DROPPED<br>CLUBS | NET<br>GAIN/LOSS | QUARTER                                                     | NEW MEMBER<br>GOAL | CHARTER AND<br>NEW MEMBERS<br>ADDED | DROPPED<br>MEMBERS  | NET<br>GAIN/LOSS      |  |
| JULY/AUG/SEPT<br>OCT/NOV/DEC<br>JAN/FEB/MAR<br>APR/MAY/JUNE | 0<br>0<br>0<br>1                     | 0<br>0<br>0       | 1<br>0<br>0<br>0 | -1<br>0<br>0     | JULY/AUG/SEPT<br>OCT/NOV/DEC<br>JAN/FEB/MAR<br>APR/MAY/JUNE | 6<br>6<br>26       | 13<br>19<br>25<br>8                 | 55<br>30<br>26<br>1 | -42<br>-11<br>-1<br>7 |  |